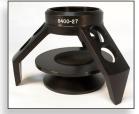

**Large 3-Leg Base** P/N 8400-27 For extra clearance. Compatible with Tilting Stage Base (P/N 4400-7, pictured).

Corner 2-Leg Base P/N 8400-35

For inspections of corners or where access is limited.

Deutschland