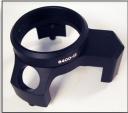

**Large 3-Leg Base** P/N 8400-27 For extra clearance. Compatible with Tilting Stage Base (P/N 4400-7, pictured).

Corner 2-Leg Base P/N 8400-35

For inspections of corners or where access is limited.

Deutschland