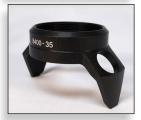

**Large 3-Leg Base** P/N 8400-27 For extra clearance. Compatible with Tilting Stage Base (P/N 4400-7, pictured).

Corner 2-Leg Base P/N 8400-35

For inspections of corners or where access is limited.

Deutschland