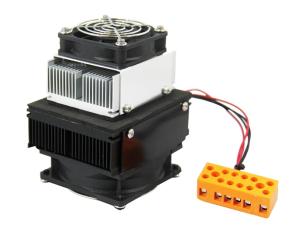

# Air-to- Air Thermoelectric Assembly

0000-AA-24-12-00

| Specifications:            |           |
|----------------------------|-----------|
| Cooling Power Qcmax (W)    | 24        |
| Running Current (A)        | 2.4       |
| Nominal Voltage (V)        | 12        |
| Max Voltage (V)            | 15        |
| Power Input (W)            | 29        |
| Operating Temperature (°C) | -10 to 52 |
| Weight (kg)                | 0.59      |
| MTBF (fans-hrs)            | 70,000    |
| Performance Tolerance      | ±10%      |