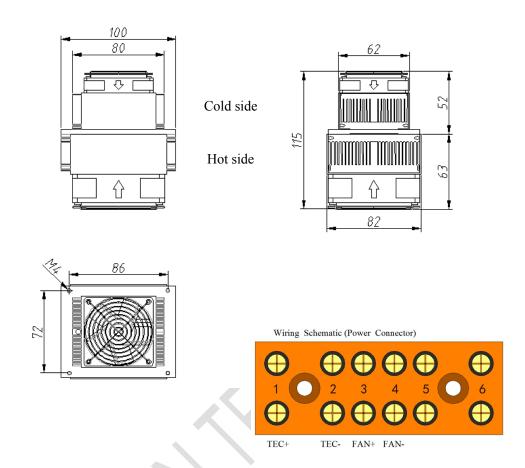

## **Mechanical Drawing**

#### **Installation:**

The TE assembly is mounted in a cabinet with "Hot side" mounted externally;

Suitable cabinet cutout is 65x82mm;

Recommended for general purposes: the TE assembly is fastened with 4XM4 machine screws,4XM4 flat washers so that the gasket material will seal off around the flange of the assembly.