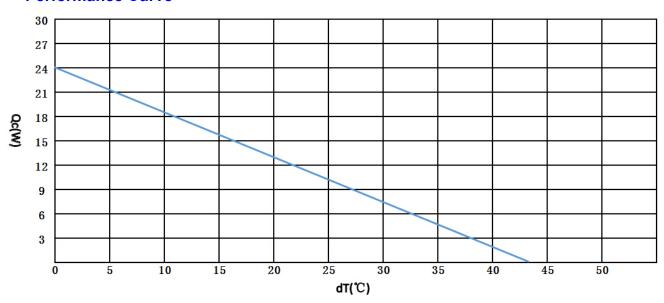

(V)            | 15        |
| Power Input (W)            | 29        |
| Operating Temperature (°C) | -10 to 52 |
| Weight (kg)                | 0.59      |
| MTBF (fans-hrs)            | 70,000    |
| Performance Tolerance      | ±10%      |



#### **Features**

- Compact design
- Precise temperature control
- Reliable solid-state operation
- DC operation
- RoHS compliant

## **Applications**

- Analytical instrumentation
- · Medical diagnostics
- Photonics laser systems
- · Industrial instrumentation
- Food and beverage cooling

All products are manufactured in an ISO 9001:2008 & ISO/TS 16949:2009 certified facility and are designed to meet the cooling needs of many thermal management applications in the medical, analytical, industrial and telecom markets.

### **Performance Curve**





## **Mechanical Drawing**



### **Installation and Service manual**

#### **Installation:**

The TE assembly is mounted in a cabinet with "Hot side" mounted externally;

Suitable cabinet cutout is 65x82mm;

Recommended for general purposes: the TE assembly is fastened with 4XM4 machine screws,4XM4 flat washers so that the gasket material will seal off around the flange of the assembly.

#### Service:

Fan impellers and heat sinks must be cleaned on regular intervals to reduce risk for overheating and reduction of cooling function.

Address: 5/F Xinfei Building 28th Xiangming Road, Torch (xiang'an) Hi-tech Zone, Xiamen Fujian China.

Postcode: 361 011 Web: www.pengnantech.com