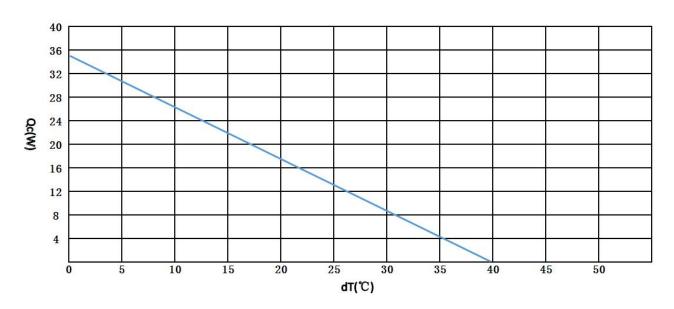

e (V)            | 15        |
| Power Input (W)            | 60        |
| Operating Temperature (°C) | -10 to 50 |
| Weight (kg)                | 1.0       |
| MTBF (fans - hrs)          | 70,000    |
| Performance Tolerance      | ±10%      |



### **Features**

- · Compact design
- Precise temperature control
- · Reliable solid-state operation
- DC operation
- RoHS compliant

# **Applications**

- Analytical instrumentation
- Medical diagnostics
- Photonics laser systems
- · Industrial instrumentation
- Food and beverage cooling

All products are manufactured in an ISO 9001:2008 & ISO/TS 16949:2009 certified facility and are designed to meet the cooling needs of many thermal management applications in the medical, analytical, industrial and telecom markets.

## **Performance Curve**





## **Mechanical Drawing:**









### **Installation and Service manual**

## **Installation:**

The TE assembly is mounted in a cabinet with "Warm side" mounted externally;

Suitable cabinet cutout is 84x102mm;

Recommended for general purposes: the TE assembly is fastened with 4Xm3 machine screws,4x M3 flat washers so that the gasket material will seal off around the flange of the assembly;

#### Service:

Fan impellers and heat sinks must be cleaned on regular intervals to reduce risk for overheating and reduction of cooling function.

Address: 5/F Xinfei Building 28th Xiangming Road, Torch (xiang'an) Hi-tech Zone, Xiamen Fujian China.

Postcode: 361 011 Web: www.pengnantech.com