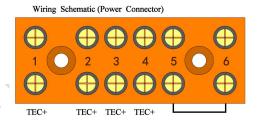

Input (W)            | 60        |
| Operating Temperature (°C) | -10 to 50 |
| Weight (kg)                | 1.0       |
| MTBF (fans - hrs)          | 70,000    |
| Performance Tolerance      | ±10%      |



### **Features**

- · Compact design
- Precise temperature control
- · Reliable solid-state operation
- DC operation
- RoHS compliant

# **Applications**

- Analytical instrumentation
- Medical diagnostics
- Photonics laser systems
- · Industrial instrumentation
- Food and beverage cooling

All products are manufactured in an ISO 9001:2008 & ISO/TS 16949:2009 certified facility and are designed to meet the cooling needs of many thermal management applications in the medical, analytical, industrial and telecom markets.

## **Performance Curve**





## **Mechanical Drawing:**









### **Installation and Service manual**

## **Installation:**

The TE assembly is mounted in a cabinet with "Warm side" mounted externally;

Suitable cabinet cutout is 84x102mm;

Recommended for general purposes: the TE assembly is fastened with 4Xm3 machine screws,4x M3 flat washers so that the gasket material will seal off around the flange of the assembly;

#### Service:

Fan impellers and heat sinks must be cleaned on regular intervals to reduce risk for overheating and reduction of cooling function.

Address: 5/F Xinfei Building 28th Xiangming Road, Torch (xiang'an) Hi-tech Zone, Xiamen Fujian China.

Postcode: 361 011 Web: www.pengnantech.com