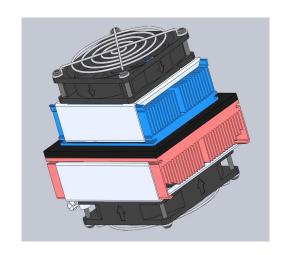

## Thermoelectric AIR conditioner

0000-AA-034-12-00

| Specifications:            |           |
|----------------------------|-----------|
| Cooling Power Qcmax (W)    | 35        |
| Running Current (A)        | 5.0       |
| Nominal Voltage (V)        | 12        |
| Max Voltage (V)            | 15        |
| Power Input (W)            | 60        |
| Operating Temperature (°C) | -10 to 50 |
| Weight (kg)                | 1.0       |
| MTBF (fans - hrs)          | 70,000    |
| Performance Tolerance      | ±10%      |



### **Features**

- · Compact design
- Precise temperature control
- · Reliable solid-state operation
- DC operation
- RoHS compliant

# **Applications**

- Analytical instrumentation
- Medical diagnostics
- Photonics laser systems
- · Industrial instrumentation
- Food and beverage cooling

All products are manufactured in an ISO 9001:2008 & ISO/TS 16949:2009 certified facility and are designed to meet the cooling needs of many thermal management applications in the medical, analytical, industrial and telecom markets.

## **Performance Curve**





## **Mechanical Drawing:**









### **Installation and Service manual**

## **Installation:**

The TE assembly is mounted in a cabinet with "Warm side" mounted externally;

Suitable cabinet cutout is 84x102mm;

Recommended for general purp