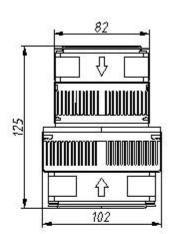

ower Input (W)            | 60        |
| Operating Temperature (°C) | -10 to 50 |
| Weight (kg)                | 1.0       |
| MTBF (fans - hrs)          | 70,000    |
| Performance Tolerance      | ±10%      |



### **Features**

- · Compact design
- Precise temperature control
- · Reliable solid-state operation
- DC operation
- RoHS compliant

# **Applications**

- Analytical instrumentation
- Medical diagnostics
- Photonics laser systems
- · Industrial instrumentation
- Food and beverage cooling

All products are manufactured in an ISO 9001:2008 & ISO/TS 16949:2009 certified facility and are designed to meet the cooling needs of many thermal management applications in the medical, analytical, industrial and telecom markets.

## **Performance Curve**





## **Mechanical Drawing:**









### **Installation and Service manual**

## **Installation:**

The TE assembly is mounted in a cabinet with "Warm side" mounted externally;

Suitable cabinet cutout is 84x102mm;

Recommended for general purposes: the TE assembly is fastened with 4Xm3 machine screws,4x M3 flat washers so that the gasket material will seal off around the flange of the assembly;

#### Service:

Fan impellers and heat sinks must be cleaned on regular intervals to reduce risk for overheating and reduction of cooling function.

Address: 5/F Xinfei Building 28th Xiangming Road, Torch (xiang'an) Hi-tech Zone, Xiamen Fujian China.

Postcode: 361 011 Web: www.pengnantech.com