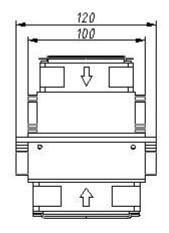

Power Input (W)            | 60        |
| Operating Temperature (°C) | -10 to 50 |
| Weight (kg)                | 1.0       |
| MTBF (fans - hrs)          | 70,000    |
| Performance Tolerance      | ±10%      |



### **Features**

- · Compact design
- Precise temperature control
- · Reliable solid-state operation
- DC operation
- RoHS compliant

# **Applications**

- Analytical instrumentation
- Medical diagnostics
- Photonics laser systems
- · Industrial instrumentation
- Food and beverage cooling

All products are manufactured in an ISO 9001:2008 & ISO/TS 16949:2009 certified facility and are designed to meet the cooling needs of many thermal management applications in the medical, analytical, industrial and telecom markets.

## **Performance Curve**





## **Mechanical Drawing:**









### **Installation and Service manual**

## **Installation:**

The TE assembly is mounted in a cabinet with "Warm side" mounted externally;

Suitable cabinet cutout is 84x102mm;

Recommended for general purposes: the TE assembly is fastened with 4Xm3 machine screws,4x M3 flat washers so that the gasket material will seal off around the flange of the assembly;

#### Service:

Fan impellers and heat sinks must be cleaned on regular intervals to reduce risk for overheating and reduction of cooling function.

Address: 5/F Xinfei Building 28th Xiangming Road, Torch (xiang'an) Hi-tech Zone, Xiamen Fujian China.

Postcode: 361 011 Web: www.pengnantech.com