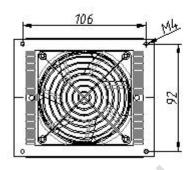

## **Installation:**

The TE assembly is mounted in a cabinet with "Warm side" mounted externally;

Suitable cabinet cutout is 84x102mm;

Recommended for general purposes: the TE assembly is fastened with 4Xm3 machine screws,4x M3 flat washers so that the gasket material will seal off around the flange of the assembly;