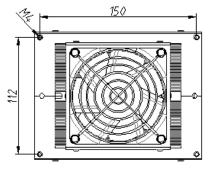

## **Mechanical Drawing**

| $\Theta$ | $\oplus \oplus$ | $\oplus \oplus$ |   |
|----------|-----------------|-----------------|---|
|          | 2 3             |                 | 6 |
| TEC+     | TEC- FAN+       | FAN-            |   |

#### Installation:

The TE assembly is mounted in a cabinet with "Hot side" mounted externally;

Suitable cabinet cutout is 105x122mm;

Recommended for general purposes: the TE assembly is fastened with 4XM4 machine screws,4XM4 flat washers so that the gasket material will seal off around the flange of the assembly.