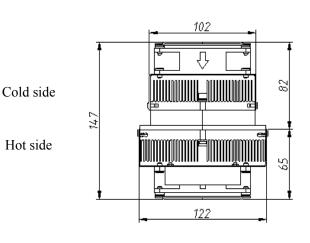

## **Mechanical Drawing**

| $\Theta$ | $\oplus \oplus$ | $\oplus \oplus$ |   |
|----------|-----------------|-----------------|---|
|          | 2 3             |                 | 6 |
| TEC+     | TEC- FAN+       | FAN-            |   |

#### Installation:

The TE assembly is mounted in a cabinet with "Hot side" mounted externally;

Suitable cabinet cutout is 105x122mm;

Recommended for general purposes: the TE assembly is fastened with 4XM4 machine screws,4XM4 flat washers so that the gasket material will seal off around the flange of the assembly.