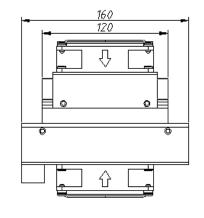

## **Mechanical Drawing**

| $\Theta$ | $\oplus \oplus$ | $\oplus \oplus$ |   |
|----------|-----------------|-----------------|---|
|          | 2 3             |                 | 6 |
| TEC+     | TEC- FAN+       | FAN-            |   |

#### Installation:

The TE assembly is mounted in a cabinet with "Hot side" mounted externally;

Suitable cabinet cutout is 105x122mm;

Recommended for general purposes: the TE assembly is fastened with 4XM4 machine screws,4XM4 flat washers so that the gasket material will seal off around the flange of the assembly.