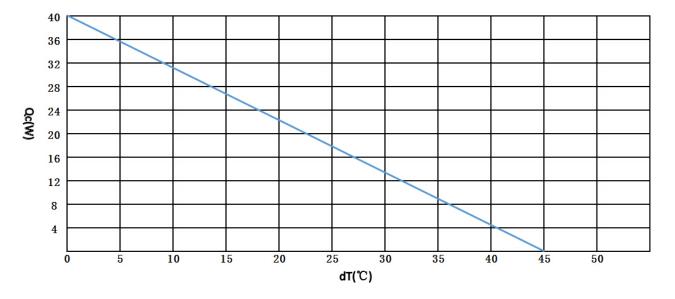

## **Performance Curve**

Copyright P&N Tech Corporation. P&N Tech reserves the right to change these specifications without notice. Rev 02

# 0000-AA-040-24-00

| Specifications:            |           |
|----------------------------|-----------|
| Cooling Power Qcmax (W)    | 40        |
| Running Current (A)        | 3.2       |
| Nominal Voltage (V)        | 24        |
| Max Voltage (V)            | 27        |
| Power Input (W)            | 77        |
| Operating Temperature (°C) | -10 to 52 |
| Weight (kg)                | 1.8       |
| MTBF (fans-hrs)            | 70,000    |
| Performance Tolerance      | ±10%      |