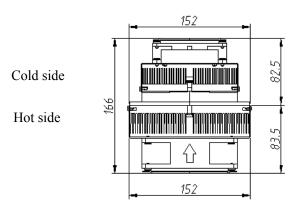

## **Mechanical Drawing**

#### **Installation:**

The TE assembly is mounted in a cabinet with "Hot side" mounted externally;

Suitable cabinet cutout is 125x232mm;

Recommended for general purposes: the TE assembly is fastened with 6XM4 machine screws,6XM4 flat washers so that the gasket material will seal off around the flange of the assembly.