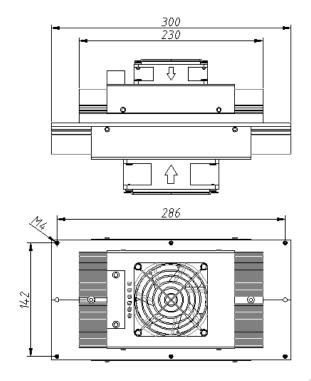

## **Mechanical Drawing**

#### **Installation:**

The TE assembly is mounted in a cabinet with "Hot side" mounted externally;

Suitable cabinet cutout is 125x232mm;

Recommended for general purposes: the TE assembly is fastened with 6XM4 machine screws,6XM4 flat washers so that the gasket material will seal off around the flange of the assembly.