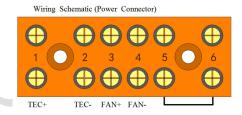

r Input (W)            | 156       |
| Operating Temperature (°C) | -10 to 52 |
| Weight (kg)                | 4.1       |
| MTBF (fans-hrs)            | 70,000    |
| Performance Tolerance      | ±10%      |



### **Features**

- · Compact design
- Precise temperature control
- Reliable solid-state operation
- DC operation
- RoHS compliant

## **Applications**

- Analytical instrumentation
- · Medical diagnostics
- Photonics laser systems
- · Industrial instrumentation
- Food and beverage cooling

All products are manufactured in an ISO 9001:2008 & ISO/TS 16949:2009 certified facility and are designed to meet the cooling needs of many thermal management applications in the medical, analytical, industrial and telecom markets.

### **Performance Curve**





## **Mechanical Drawing**







### **Installation and Service manual**

#### **Installation:**

The TE assembly is mounted in a cabinet with "Hot side" mounted externally;

Suitable cabinet cutout is 125x232mm;

Recommended for general purposes: the TE assembly is fastened with 6XM4 machine screws,6XM4 flat washers so that the gasket material will seal off around the flange of the assembly.

#### Service:

Fan impellers and heat sinks must be cleaned on regular intervals to reduce risk for overheating and reduction of cooling function.

Address: 5/F Xinfei Building 28th Xiangming Road, Torch (xiang'an) Hi-tech Zone, Xiamen Fujian China.

Postcode: 361 011 Web: www.pengnantech.com