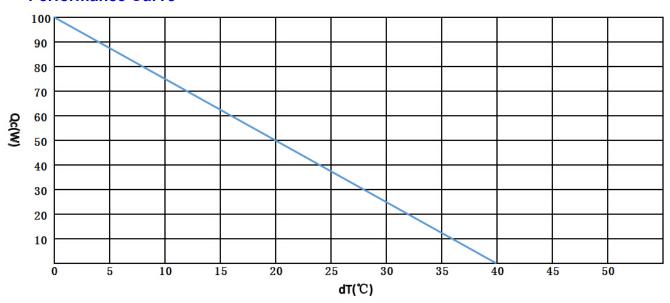

(V)            | 27        |
| Power Input (W)            | 156       |
| Operating Temperature (°C) | -10 to 52 |
| Weight (kg)                | 4.1       |
| MTBF (fans-hrs)            | 70,000    |
| Performance Tolerance      | ±10%      |



### **Features**

- · Compact design
- Precise temperature control
- Reliable solid-state operation
- DC operation
- RoHS compliant

## **Applications**

- Analytical instrumentation
- · Medical diagnostics
- Photonics laser systems
- · Industrial instrumentation
- Food and beverage cooling

All products are manufactured in an ISO 9001:2008 & ISO/TS 16949:2009 certified facility and are designed to meet the cooling needs of many thermal management applications in the medical, analytical, industrial and telecom markets.

### **Performance Curve**





## **Mechanical Drawing**







### **Installation and Service manual**

#### **Installation:**

The TE assembly is mounted in a cabinet with "Hot side" mounted externally;

Suitable cabinet cutout is 125x232mm;

Recommended for general purposes: the TE assembly is fastened with 6XM4 machine screws,6XM4 flat washers so that the gasket material will seal off around the flange of the assembly.

#### Service:

Fan impellers and heat sinks must be cleaned on regular intervals to reduce risk for overheating and reduction of cooling function.

Address: 5/F Xinfei Building 28th Xiangming Road, Torch (xiang'an) Hi-tech Zone, Xiamen Fujian China.

Postcode: 361 011 Web: www.pengnantech.com