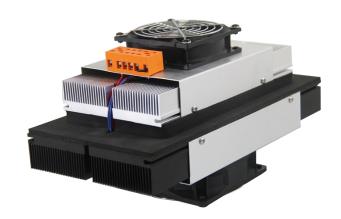

# Air-to- Air Thermoelectric Assembly

0000-AA-100-24-00

| Specifications:            |           |
|----------------------------|-----------|
| Cooling Power Qcmax (W)    | 100       |
| Running Current (A)        | 6.5       |
| Nominal Voltage (V)        | 24        |
| Max Voltage (V)            | 27        |
| Power Input (W)            | 156       |
| Operating Temperature (°C) | -10 to 52 |
| Weight (kg)                | 4.1       |
| MTBF (fans-hrs)            | 70,000    |
| Performance Tolerance      | ±10%      |