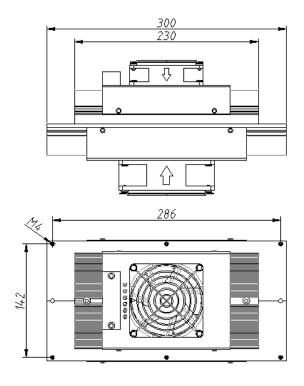

# **Mechanical Drawing**

#### **Installation:**

The TE assembly is mounted in a cabinet with "Hot side" mounted externally;

Suitable cabinet cutout is 125x232mm;

Recommended for general purposes: the TE assembly is fastened with 6XM4 machine screws,6XM4 flat washers so that the gasket material will seal off around the flange of the assembly.