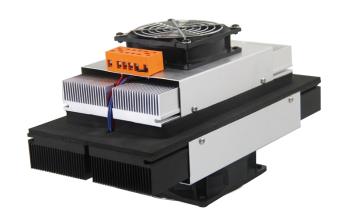

# Air-to- Air Thermoelectric Assembly

0000-AA-100-48-00

| Specifications:            |           |
|----------------------------|-----------|
| Cooling Power Qcmax (W)    | 100       |
| Running Current (A)        | 3.3       |
| Nominal Voltage (V)        | 48        |
| Max Voltage (V)            | 51        |
| Power Input (W)            | 158       |
| Operating Temperature (°C) | -10 to 52 |
| Weight (kg)                | 4.1       |
| MTBF (fans-hrs)            | 70,000    |
| Performance Tolerance      | ±10%      |

# **Mechanical Drawing**