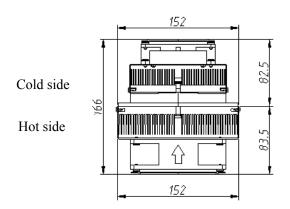

# **Mechanical Drawing**

#### **Installation:**

The TE assembly is mounted in a cabinet with "Hot side" mounted externally;

Suitable cabinet cutout is 125x232mm;

Recommended for general purposes: the TE assembly is fastened with 6XM4 machine screws,6XM4 flat washers so that the gasket material will seal off around the flange of the assembly.