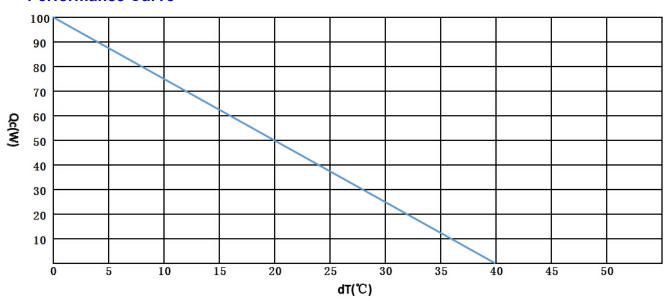

ge (V)            | 51        |
| Power Input (W)            | 158       |
| Operating Temperature (°C) | -10 to 52 |
| Weight (kg)                | 4.1       |
| MTBF (fans-hrs)            | 70,000    |
| Performance Tolerance      | ±10%      |



### **Features**

- Compact design
- Precise temperature control
- Reliable solid-state operation
- DC operation
- RoHS compliant

# **Applications**

- Analytical instrumentation
- · Medical diagnostics
- Photonics laser systems
- · Industrial instrumentation
- Food and beverage cooling

All products are manufactured in an ISO 9001:2008 & ISO/TS 16949:2009 certified facility and are designed to meet the cooling needs of many thermal management applications in the medical, analytical, industrial and telecom markets.

### **Performance Curve**





# **Mechanical Drawing**







### **Installation and Service manual**

#### **Installation:**

The TE assembly is mounted in a cabinet with "Hot side" mounted externally;

Suitable cabinet cutout is 125x232mm;

Recommended for general purposes: the TE assembly is fastened with 6XM4 machine screws,6XM4 flat washers so that the gasket material will seal off around the flange of the assembly.

#### Service:

Fan impellers and heat sinks must be cleaned on regular intervals to reduce risk for overheating and reduction of cooling function.

Address: 5/F Xinfei Building 28th Xiangming Road, Torch (xiang'an) Hi-tech Zone, Xiamen Fujian China.

Postcode: 361 011 Web: www.pengnantech.com