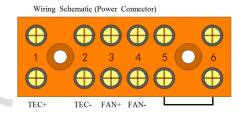

Power Input (W)            | 158       |
| Operating Temperature (°C) | -10 to 52 |
| Weight (kg)                | 4.1       |
| MTBF (fans-hrs)            | 70,000    |
| Performance Tolerance      | ±10%      |



### **Features**

- Compact design
- Precise temperature control
- Reliable solid-state operation
- DC operation
- RoHS compliant

# **Applications**

- Analytical instrumentation
- · Medical diagnostics
- Photonics laser systems
- · Industrial instrumentation
- Food and beverage cooling

All products are manufactured in an ISO 9001:2008 & ISO/TS 16949:2009 certified facility and are designed to meet the cooling needs of many thermal management applications in the medical, analytical, industrial and telecom markets.

### **Performance Curve**





# **Mechanical Drawing**







### **Installation and Service manual**

#### **Installation:**

The TE assembly is mounted in a cabinet with "Hot side" mounted externally;

Suitable cabinet cutout is 125x232mm;

Recommended for general purposes: the TE assembly is fastened with 6XM4 machine screws,6XM4 flat washers so that the gasket material will seal off around the flange of the assembly.

#### Service:

Fan impellers and heat sinks must be cleaned on regular intervals to reduce risk for overheating and reduction of cooling function.

Address: 5/F Xinfei Building 28th Xiangming Road, Torch (xiang'an) Hi-tech Zone, Xiamen Fujian China.

Postcode: 361 011 Web: www.pengnantech.com