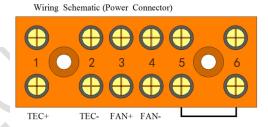

### **Installation and Service manual**

#### **Installation:**

The TE assembly is mounted in a cabinet with "Hot side" mounted externally;

Suitable cabinet cutout is 155x252mm;

Recommended for general purposes: the TE assembly is fastened with 6XM4 machine screws,6XM4 flat washers so that the gasket material will seal off around the flange of the assembly.