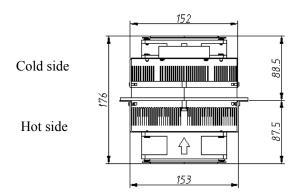

## **Mechanical Drawing**

#### **Installation:**

The TE assembly is mounted in a cabinet with "Hot side" mounted externally;

Suitable cabinet cutout is 155x252mm;

Recommended for general purposes: the TE assembly is fastened with 6XM4 machine screws,6XM4 flat washers so that the gasket material will seal off around the flange of the assembly.