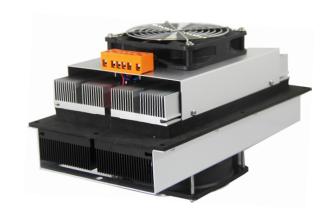

# Air-to- Air Thermoelectric Assembly

0000-AA-150-24-00

| Specifications:            |           |
|----------------------------|-----------|
| Cooling Power Qcmax (W)    | 150       |
| Running Current (A)        | 9.8       |
| Nominal Voltage (V)        | 24        |
| Max Voltage (V)            | 27        |
| Power Input (W)            | 235       |
| Operating Temperature (°C) | -10 to 52 |
| Weight (kg)                | 5.0       |
| MTBF (fans-hrs)            | 70,000    |
| Performance Tolerance      | ±10%      |