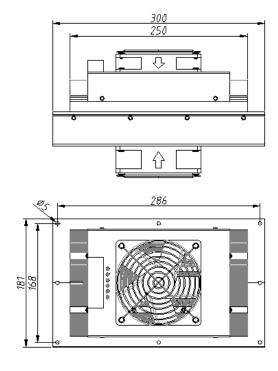

## **Mechanical Drawing**

#### **Installation:**

The TE assembly is mounted in a cabinet with "Hot side" mounted externally;

Suitable cabinet cutout is 155x252mm;

Recommended for general purposes: the TE assembly is fastened with 6XM4 machine screws,6XM4 flat washers so that the gasket material will seal off around the flange of the assembly.