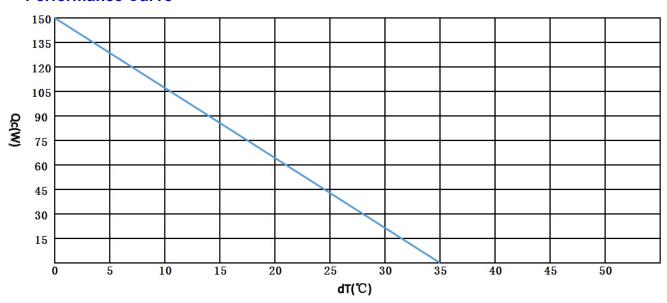

### **Performance Curve**

# Air-to- Air Thermoelectric Assembly

0000-AA-150-24-00

| Specifications:            |           |
|----------------------------|-----------|
| Cooling Power Qcmax (W)    | 150       |
| Running Current (A)        | 9.8       |
| Nominal Voltage (V)        | 24        |
| Max Voltage (V)            | 27        |
| Power Input (W)            | 235       |
| Operating Temperature (°C) | -10 to 52 |
| Weight (kg)                | 5.0       |
| MTBF (fans-hrs)            | 70,000    |
| Performance Tolerance      | ±10%      |