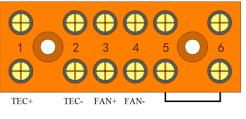

235       |
| Operating Temperature (°C) | -10 to 52 |
| Weight (kg)                | 5.0       |
| MTBF (fans-hrs)            | 70,000    |
| Performance Tolerance      | ±10%      |



## **Features**

- Compact design
- Precise temperature control
- Reliable solid-state operation
- DC operation
- RoHS compliant

#### Applications

- Analytical instrumentation
- Medical diagnostics
- Photonics laser systems
- Industrial instrumentation
- Food and beverage cooling

All products are manufactured in an ISO 9001:2008 & ISO/TS 16949:2009 certified facility and are designed to meet the cooling needs of many thermal management applications in the medical, analytical, industrial and telecom markets.



## Performance Curve



## **Mechanical Drawing**







Wiring Schematic (Power Connector)



## Installation and Service manual

#### Installation:

The TE assembly is mounted in a cabinet with "Hot side" mounted externally;

Suitable cabinet cutout is 155x252mm;

Recommended for general purposes: the TE assembly is fastened with 6XM4 machine screws,6XM4 flat washers so that the gasket material will seal off around the flange of the assembly.

#### Service:

Fan impellers and heat sinks must be cleaned on regular intervals to reduce risk for overheating and reduction of cooling function.

Address: 5/F Xinfei Building 28th Xiangming Road, Torch (xiang'an) Hi-tech Zone, Xiamen Fujian China.

Sales Tel: +86-592-352 1988

**Fax**: +86-592-352 1989

**Postcode**: 361 011

Web: www.pengnantech.com