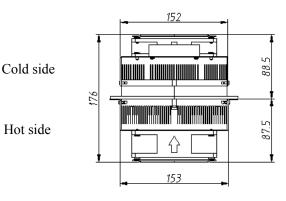

## **Mechanical Drawing**

Wiring Schematic (Power Connector)

#### Installation:

The TE assembly is mounted in a cabinet with "Hot side" mounted externally;

Suitable cabinet cutout is 155x252mm;

Recommended for general purposes: the TE assembly is fastened with 6XM4 machine screws,6XM4 flat washers so that the gasket material will seal off around the flange of the assembly.