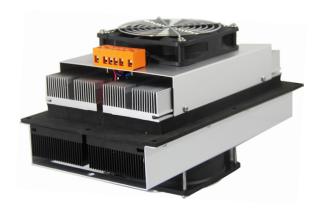

# Air-to- Air Thermoelectric Assembly

# 0000-AA-150-48-00

| Specifications:            |           |
|----------------------------|-----------|
| Cooling Power Qcmax (W)    | 150       |
| Running Current (A)        | 4.9       |
| Nominal Voltage (V)        | 48        |
| Max Voltage (V)            | 51        |
| Power Input (W)            | 235       |
| Operating Temperature (°C) | -10 to 52 |
| Weight (kg)                | 5.0       |
| MTBF (fans-hrs)            | 70,000    |
| Performance Tolerance      | ±10%      |