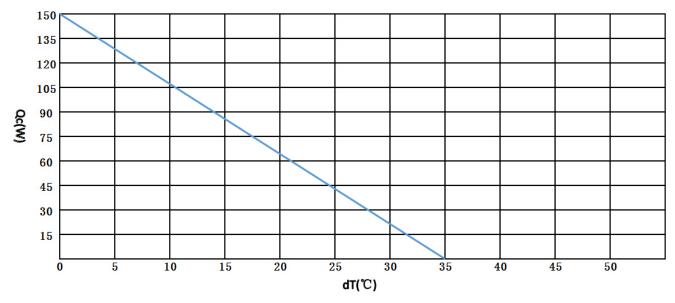

## Performance Curve

# 0000-AA-150-48-00

| Specifications:            |           |
|----------------------------|-----------|
| Cooling Power Qcmax (W)    | 150       |
| Running Current (A)        | 4.9       |
| Nominal Voltage (V)        | 48        |
| Max Voltage (V)            | 51        |
| Power Input (W)            | 235       |
| Operating Temperature (°C) | -10 to 52 |
| Weight (kg)                | 5.0       |
| MTBF (fans-hrs)            | 70,000    |
| Performance Tolerance      | ±10%      |