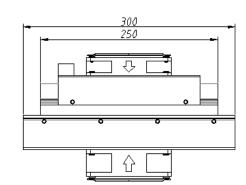

## **Mechanical Drawing**

Wiring Schematic (Power Connector)

#### Installation:

The TE assembly is mounted in a cabinet with "Hot side" mounted externally;

Suitable cabinet cutout is 155x252mm;

Recommended for general purposes: the TE assembly is fastened with 6XM4 machine screws,6XM4 flat washers so that the gasket material will seal off around the flange of the assembly.