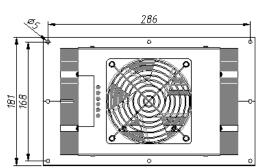

## **Mechanical Drawing**

Wiring Schematic (Power Connector)

#### Installation:

The TE assembly is mounted in a cabinet with "Hot side" mounted externally;

Suitable cabinet cutout is 155x252mm;

Recommended for general purposes: the TE assembly is fastened with 6XM4 machine screws,6XM4 flat washers so that the gasket material will seal off around the flange of the assembly.