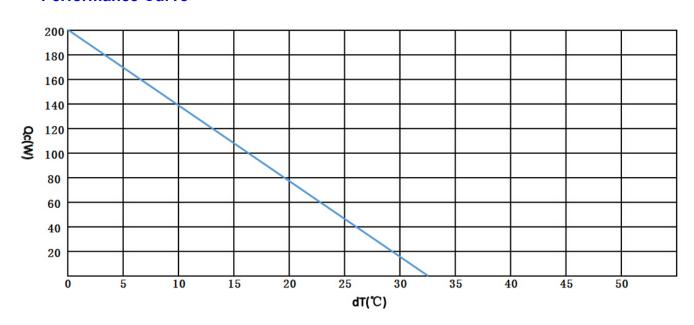

### **Performance Curve**

# Air-to- Air Thermoelectric Assembly

0000-AA-200-48-00

| Specifications:            |           |
|----------------------------|-----------|
| Cooling Power Qcmax (W)    | 200       |
| Running Current (A)        | 7.3       |
| Nominal Voltage (V)        | 48        |
| Max Voltage (V)            | 51        |
| Power Input (W)            | 346       |
| Operating Temperature (°C) | -10 to 52 |
| Weight (kg)                | 7.3       |
| MTBF (fans-hrs)            | 70,000    |
| Performance Tolerance      | ±10%      |