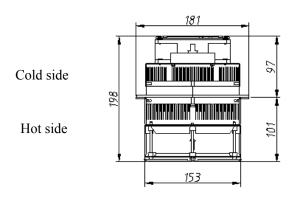

## **Mechanical Drawing**

#### Installation:

The TE assembly is mounted in a cabinet with "Hot side" mounted externally;

Suitable cabinet cutout is 155x352mm;

Recommended for general purposes: the TE assembly is fastened with 8(or 6)XM4 machine screws,8(or 6)XM4 flat washers so that the gasket material will seal off around the flange of the assembly.