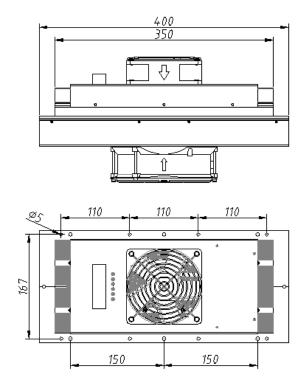

## **Mechanical Drawing**

#### Installation:

The TE assembly is mounted in a cabinet with "Hot side" mounted externally;

Suitable cabinet cutout is 155x352mm;

Recommended for general purposes: the TE assembly is fastened with 8(or 6)XM4 machine screws,8(or 6)XM4 flat washers so that the gasket material will seal off around the flange of the assembly.