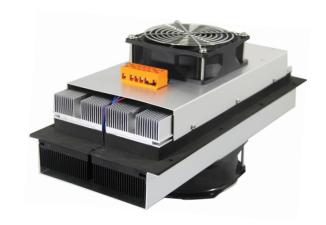

# Air-to- Air Thermoelectric Assembly

0000-AA-200-48-00

| Specifications:            |           |
|----------------------------|-----------|
| Cooling Power Qcmax (W)    | 200       |
| Running Current (A)        | 7.3       |
| Nominal Voltage (V)        | 48        |
| Max Voltage (V)            | 51        |
| Power Input (W)            | 346       |
| Operating Temperature (°C) | -10 to 52 |
| Weight (kg)                | 7.3       |
| MTBF (fans-hrs)            | 70,000    |
| Performance Tolerance      | ±10%      |