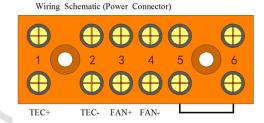

wer Input (W)            | 346       |
| Operating Temperature (°C) | -10 to 52 |
| Weight (kg)                | 7.3       |
| MTBF (fans-hrs)            | 70,000    |
| Performance Tolerance      | ±10%      |



### **Features**

- Compact design
- Precise temperature control
- · Reliable solid-state operation
- DC operation
- RoHS compliant

## **Applications**

- Analytical instrumentation
- Medical diagnostics
- Photonics laser systems
- · Industrial instrumentation
- Food and beverage cooling

All products are manufactured in an ISO 9001:2008 & ISO/TS 16949:2009 certified facility and are designed to meet the cooling needs of many thermal management applications in the medical, analytical, industrial and telecom markets.

### **Performance Curve**





## **Mechanical Drawing**







### Installation and Service manual

#### Installation:

The TE assembly is mounted in a cabinet with "Hot side" mounted externally;

Suitable cabinet cutout is 155x352mm;

Recommended for general purposes: the TE assembly is fastened with 8(or 6)XM4 machine screws,8(or 6)XM4 flat washers so that the gasket material will seal off around the flange of the assembly.

#### Service:

Fan impellers and heat sinks must be cleaned on regular intervals to reduce risk for overheating and reduction of cooling function.

Address: 5/F Xinfei Building 28th Xiangming Road, Torch (xiang'an) Hi-tech Zone, Xiamen Fujian China.

Postcode: 361 011 Web: www.pengnantech.com