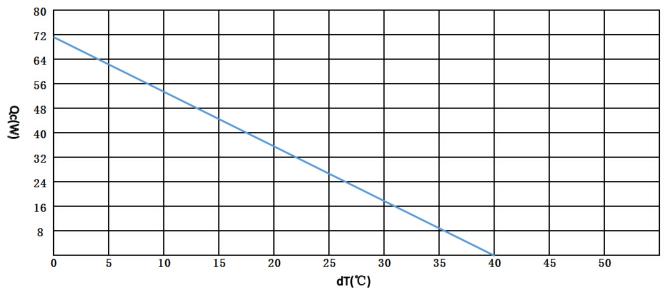

### **Performance Curve**

Copyright P&N Tech Corporation. P&N Tech reserves the right to change these specifications without notice. Rev 02

**Mechanical Drawing** 

Cold side Hot side

Quick couplings for outer diameter 8 mm pipe.

# 0000-LA-075-24-00

| Specifications:           |           |
|---------------------------|-----------|
| Cooling Power Qcmax (W)   | 72        |
| Running Current (A)       | 3.8       |
| Nominal Voltage (V)       | 24        |
| Max Voltage (V)           | 27        |
| Power Input (W)           | 91        |
| Operating Temperature (℃) | -10 to 52 |
| Weight (kg)               | 1.8       |
| MTBF (fans-hrs)           | 70,000    |
| Performance Tolerance     | ±10%      |