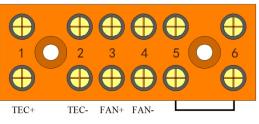

#### **Features**

- Compact design
- Precise temperature control
- Reliable solid-state operation
- DC operation
- RoHS compliant

#### Applications

- Analytical instrumentation
- Medical diagnostics
- Photonics laser systems
- Industrial instrumentation
- Food and beverage cooling

All products are manufactured in an ISO 9001:2008 & ISO/TS 16949:2009 certified facility and are designed to meet the cooling needs of many thermal management applications in the medical, analytical, industrial and telecom markets.

### **Performance Curve**



Copyright P&N Tech Corporation. P&N Tech reserves the right to change these specifications without notice. Rev 02



**Mechanical Drawing** 



Cold side Hot side



Quick couplings for outer diameter 8 mm pipe.

Wiring Schematic (Power Connector)



## Service and Notes manual

#### Service:

Fan impellers and heat sinks must be cleaned on regular intervals to reduce risk for overheating and reduction of cooling function.

#### Notes:

Overheating Thermostat:  $75^{\circ}C \pm 5^{\circ}C$  on hot side heat sink surface.

Address: 5/F Xinfei Building 28th Xiangming Road, Torch (xiang'an) Hi-tech Zone, Xiamen Fujian China.

Sales Tel: +86-592-352 1988

**Fax**: +86-592-352 1989

**Postcode**: 361 011

Web: www.pengnantech.com

2/2