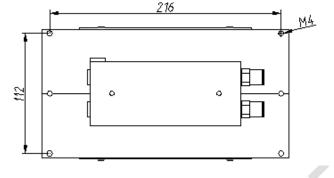

### **Performance Curve**

Copyright P&N Tech Corporation. P&N Tech reserves the right to change these specifications without notice. Rev 02

**Mechanical Drawing** 

Cold side Hot side

Quick couplings for outer diameter 8 mm pipe.