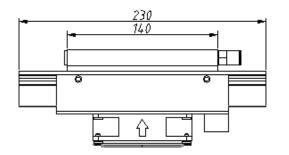

### **Performance Curve**

Copyright P&N Tech Corporation. P&N Tech reserves the right to change these specifications without notice. Rev 02

**Mechanical Drawing** 

Cold side Hot side

Quick couplings for outer diameter 8 mm pipe.