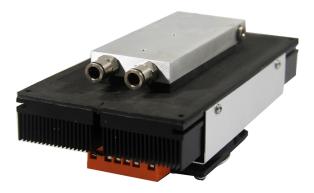

## Liquid-to-Air Thermoelectric Assembly

# 0000-LA-075-24-00

| Specifications:           |           |
|---------------------------|-----------|
| Cooling Power Qcmax (W)   | 72        |
| Running Current (A)       | 3.8       |
| Nominal Voltage (V)       | 24        |
| Max Voltage (V)           | 27        |
| Power Input (W)           | 91        |
| Operating Temperature (℃) | -10 to 52 |
| Weight (kg)               | 1.8       |
| MTBF (fans-hrs)           | 70,000    |
| Performance Tolerance     | ±10%      |