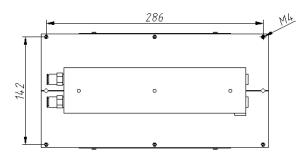

Power Input (W)            | 156       |
| Operating Temperature (°C) | -10 to 52 |
| Weight (kg)                | 3.0       |
| MTBF (fans-hrs)            | 70,000    |
| Performance Tolerance      | ±10%      |



#### **Features**

- Compact design
- Precise temperature control
- Reliable solid-state operation
- DC operation
- RoHS compliant

# **Applications**

- Analytical instrumentation
- Medical diagnostics
- Photonics laser systems
- · Industrial instrumentation
- Food and beverage cooling

All products are manufactured in an ISO 9001:2008 & ISO/TS 16949:2009 certified facility and are designed to meet the cooling needs of many thermal management applications in the medical, analytical, industrial and telecom markets.

### **Performance Curve**





# **Mechanical Drawing**







Quick couplings for outer diameter 8 mm pipe.



### **Service and Notes manual**

#### Service:

Fan impellers and heat sinks must be cleaned on regular intervals to reduce risk for overheating and reduction of cooling function.

### **Notes:**

Overheating Thermostat:  $75^{\circ}C \pm 5^{\circ}C$  on hot side heat sink surface.

**Address:** 5/F Xinfei Building 28<sup>th</sup> Xiangming Road, Torch (xiang'an) Hi-tech Zone, Xiamen Fujian China.

Postcode: 361 011 Web: www.pengnantech.com