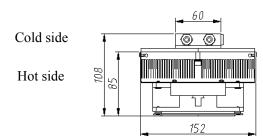

| Power Input (W)            | 156       |
| Operating Temperature (°C) | -10 to 52 |
| Weight (kg)                | 3.0       |
| MTBF (fans-hrs)            | 70,000    |
| Performance Tolerance      | ±10%      |



#### **Features**

- Compact design
- Precise temperature control
- Reliable solid-state operation
- DC operation
- RoHS compliant

# **Applications**

- Analytical instrumentation
- Medical diagnostics
- Photonics laser systems
- · Industrial instrumentation
- Food and beverage cooling

All products are manufactured in an ISO 9001:2008 & ISO/TS 16949:2009 certified facility and are designed to meet the cooling needs of many thermal management applications in the medical, analytical, industrial and telecom markets.

### **Performance Curve**





# **Mechanical Drawing**







Quick couplings for outer diameter 8 mm pipe.



### **Service and Notes manual**

#### Service:

Fan impellers and heat sinks must be cleaned on regular intervals to reduce risk for overheating and reduction of cooling function.

### **Notes:**

Overheating Thermostat:  $75^{\circ}C \pm 5^{\circ}C$  on hot side heat sink surface.

**Address:** 5/F Xinfei Building 28<sup>th</sup> Xiangming Road, Torch (xiang'an) Hi-tech Zone, Xiamen Fujian China.

Postcode: 361 011 Web: www.pengnantech.com