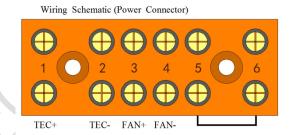

ting Temperature (°C) | -10 to 52 |
| Weight (kg)                | 3.0       |
| MTBF (fans-hrs)            | 70,000    |
| Performance Tolerance      | ±10%      |



#### **Features**

- Compact design
- Precise temperature control
- Reliable solid-state operation
- DC operation
- RoHS compliant

# **Applications**

- Analytical instrumentation
- Medical diagnostics
- Photonics laser systems
- · Industrial instrumentation
- Food and beverage cooling

All products are manufactured in an ISO 9001:2008 & ISO/TS 16949:2009 certified facility and are designed to meet the cooling needs of many thermal management applications in the medical, analytical, industrial and telecom markets.

### **Performance Curve**





# **Mechanical Drawing**







Quick couplings for outer diameter 8 mm pipe.



### **Service and Notes manual**

#### Service:

Fan impellers and heat sinks must be cleaned on regular intervals to reduce risk for overheating and reduction of cooling function.

### **Notes:**

Overheating Thermostat:  $75^{\circ}C \pm 5^{\circ}C$  on hot side heat sink surface.

**Address:** 5/F Xinfei Building 28<sup>th</sup> Xiangming Road, Torch (xiang'an) Hi-tech Zone, Xiamen Fujian China.

Postcode: 361 011 Web: www.pengnantech.com