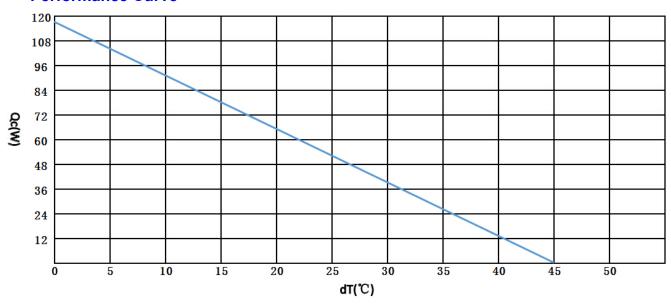

age (V)            | 27        |
| Power Input (W)            | 156       |
| Operating Temperature (°C) | -10 to 52 |
| Weight (kg)                | 3.0       |
| MTBF (fans-hrs)            | 70,000    |
| Performance Tolerance      | ±10%      |



#### **Features**

- Compact design
- Precise temperature control
- Reliable solid-state operation
- DC operation
- RoHS compliant

# **Applications**

- Analytical instrumentation
- Medical diagnostics
- Photonics laser systems
- · Industrial instrumentation
- Food and beverage cooling

All products are manufactured in an ISO 9001:2008 & ISO/TS 16949:2009 certified facility and are designed to meet the cooling needs of many thermal management applications in the medical, analytical, industrial and telecom markets.

### **Performance Curve**





# **Mechanical Drawing**







Quick couplings for outer diameter 8 mm pipe.



### **Service and Notes manual**

#### Service:

Fan impellers and heat sinks must be cleaned on regular intervals to reduce risk for overheating and reduction of cooling function.

### **Notes:**

Overheating Thermostat:  $75^{\circ}C \pm 5^{\circ}C$  on hot side heat sink surface.

**Address:** 5/F Xinfei Building 28<sup>th</sup> Xiangming Road, Torch (xiang'an) Hi-tech Zone, Xiamen Fujian China.

Postcode: 361 011 Web: www.pengnantech.com