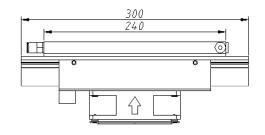

|
| Power Input (W)            | 156       |
| Operating Temperature (°C) | -10 to 52 |
| Weight (kg)                | 3.0       |
| MTBF (fans-hrs)            | 70,000    |
| Performance Tolerance      | ±10%      |



#### **Features**

- Compact design
- Precise temperature control
- Reliable solid-state operation
- DC operation
- RoHS compliant

# **Applications**

- Analytical instrumentation
- Medical diagnostics
- Photonics laser systems
- · Industrial instrumentation
- Food and beverage cooling

All products are manufactured in an ISO 9001:2008 & ISO/TS 16949:2009 certified facility and are designed to meet the cooling needs of many thermal management applications in the medical, analytical, industrial and telecom markets.

### **Performance Curve**





# **Mechanical Drawing**







Quick couplings for outer diameter 8 mm pipe.



### **Service and Notes manual**

#### Service:

Fan impellers and heat sinks must be cleaned on regular intervals to reduce risk for overheating and reduction of cooling function.

### **Notes:**

Overheating Thermostat:  $75^{\circ}C \pm 5^{\circ}C$  on hot side heat sink surface.

**Address:** 5/F Xinfei Building 28<sup>th</sup> Xiangming Road, Torch (xiang'an) Hi-tech Zone, Xiamen Fujian China.

Postcode: 361 011 Web: www.pengnantech.com