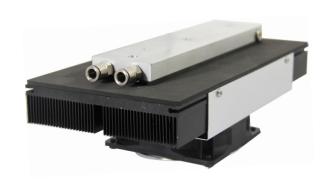

# **Liquid-to-Air Thermoelectric Assembly**

0000-LA-115-24-00

| Specifications:            |           |
|----------------------------|-----------|
| Cooling Power Qcmax (W)    | 115       |
| Running Current (A)        | 6.5       |
| Nominal Voltage (V)        | 24        |
| Max Voltage (V)            | 27        |
| Power Input (W)            | 156       |
| Operating Temperature (°C) | -10 to 52 |
| Weight (kg)                | 3.0       |
| MTBF (fans-hrs)            | 70,000    |
| Performance Tolerance      | ±10%      |