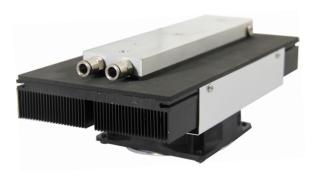

## Liquid-to-Air Thermoelectric Assembly

# 0000-LA-115-48-00

| Specifications:            |           |
|----------------------------|-----------|
| Cooling Power Qcmax (W)    | 115       |
| Running Current (A)        | 3.3       |
| Nominal Voltage (V)        | 48        |
| Max Voltage (V)            | 51        |
| Power Input (W)            | 156       |
| Operating Temperature (°C) | -10 to 52 |
| Weight (kg)                | 3.0       |
| MTBF (fans-hrs)            | 70,000    |
| Performance Tolerance      | ±10%      |