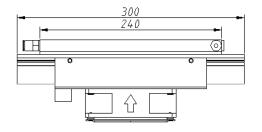

## **Mechanical Drawing**

Cold side Hot side

Quick couplings for outer diameter 8 mm pipe.

Wiring Schematic (Power Connector)