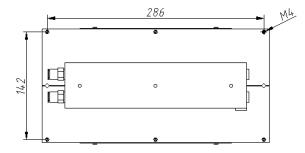

## **Mechanical Drawing**

Cold side Hot side

Quick couplings for outer diameter 8 mm pipe.

Wiring Schematic (Power Connector)