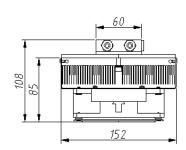

## **Mechanical Drawing**

Cold side Hot side

Quick couplings for outer diameter 8 mm pipe.

Wiring Schematic (Power Connector)