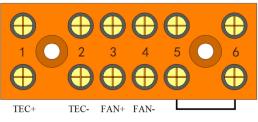

## **Mechanical Drawing**

Cold side Hot side

Quick couplings for outer diameter 8 mm pipe.

Wiring Schematic (Power Connector)