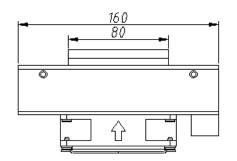

olerance      | ±10%      |



#### **Features**

- Compact design
- Precise temperature control
- Reliable solid-state operation
- DC operation
- RoHS compliant

#### Applications

- Analytical instrumentation
- Medical diagnostics
- Photonics laser systems
- Industrial instrumentation
- Food and beverage cooling

All products are manufactured in an ISO 9001:2008 & ISO/TS 16949:2009 certified facility and are designed to meet the cooling needs of many thermal management applications in the medical, analytical, industrial and telecom markets.

#### 50 45 40 35 Qc(W) 30 25 20 15 10 5 10 15 20 25 30 35 40 45 50 0 5 dT(℃)

#### **Performance Curve**

Copyright P&N Tech Corporation. P&N Tech reserves the right to change these specifications without notice. Rev 02



## **Mechanical Drawing**



Cold side Hot side







### Service and Notes manual

#### Service:

Fan impellers and heat sinks must be cleaned on regular intervals to reduce risk for overheating and reduction of cooling function.

#### Notes:

Overheating Thermostat:  $75^{\circ}C \pm 5^{\circ}C$  on hot side heat sink surface.

Address: 5/F Xinfei Building 28th Xiangming Road, Torch (xiang'an) Hi-tech Zone, Xiamen Fujian China.

Sales Tel: +86-592-352 1988

**Fax**: +86-592-352 1989

**Postcode**: 361 011

Web: www.pengnantech.com

2/2