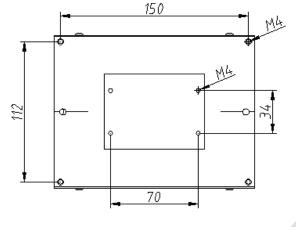

|



#### **Features**

- Compact design
- Precise temperature control
- Reliable solid-state operation
- DC operation
- RoHS compliant

#### Applications

- Analytical instrumentation
- Medical diagnostics
- Photonics laser systems
- Industrial instrumentation
- Food and beverage cooling

All products are manufactured in an ISO 9001:2008 & ISO/TS 16949:2009 certified facility and are designed to meet the cooling needs of many thermal management applications in the medical, analytical, industrial and telecom markets.

#### 50 45 40 35 Qc(W) 30 25 20 15 10 5 10 15 20 25 30 35 40 45 50 0 5 dT(℃)

#### **Performance Curve**

Copyright P&N Tech Corporation. P&N Tech reserves the right to change these specifications without notice. Rev 02



## **Mechanical Drawing**



Cold side Hot side







### Service and Notes manual

#### Service:

Fan impellers and heat sinks must be cleaned on regular intervals to reduce risk for overheating and reduction of cooling function.

#### Notes:

Overheating Thermostat:  $75^{\circ}C \pm 5^{\circ}C$  on hot side heat sink surface.

Address: 5/F Xinfei Building 28th Xiangming Road, Torch (xiang'an) Hi-tech Zone, Xiamen Fujian China.

Sales Tel: +86-592-352 1988

**Fax**: +86-592-352 1989

**Postcode**: 361 011

Web: www.pengnantech.com

2/2