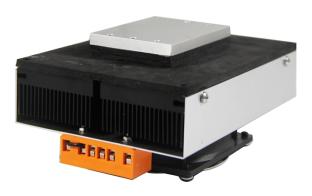

# Plate-to-Air Thermoelectric Assembly

# 0000-PA-045-12-00

| Specifications:            |           |
|----------------------------|-----------|
| Cooling Power Qcmax (W)    | 45        |
| Running Current (A)        | 3.2       |
| Nominal Voltage (V)        | 24        |
| Max Voltage (V)            | 27        |
| Power Input (W)            | 78        |
| Operating Temperature (°C) | -10 to 52 |
| Weight (kg)                | 1.2       |
| MTBF (fans-hrs)            | 70,000    |
| Performance Tolerance      | ±10%      |